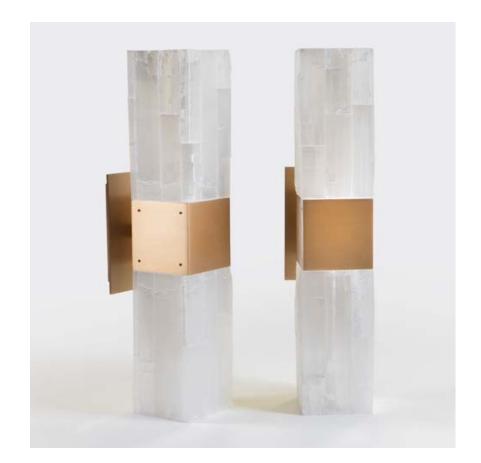

## LIGHTING / SCONCE

**EMAIL US FOR INFO** or call (714) 543-1266

Seville Selenite Sconce Double

DESCRIPTIONS: Metal frame, natural selenite mineral bars on acrylic structure

**DIMENSIONS CUSTOM SIZES AVAILABLE** 

4.5" x 5" x 18"H

9" x 8" x 30" H

5" x 6.75" x 37"H

ELECTRICAL / UL certification

UL will be added automatically until declined

**UPCHARGE** 

# **ELECTRICAL**

Standard E26/E27 based, T10 tubular LED 6W tube bulbs (40W equivalent) 2700 Kelvin warm white dimmable. Voltage AC110/AC130V