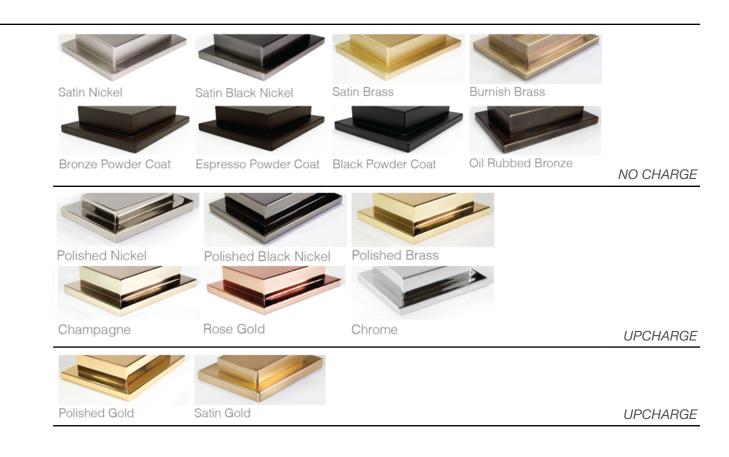

TING / SCONCE

**EMAIL US FOR INFO** or call (714) 543-1266

Seville Selenite Sconce Double



DESCRIPTIONS: Metal frame, natural selenite mineral bars on acrylic structure

**DIMENSIONS CUSTOM SIZES AVAILABLE** 

4.5" x 5" x 18"H

9" x 8" x 30" H

5" x 6.75" x 37"H

ELECTRICAL / UL certification

UL will be added automatically until declined

**UPCHARGE** 

# **ELECTRICAL**

Standard E26/E27 based, T10 tubular LED 6W tube bulbs (40W equivalent) 2700 Kelvin warm white dimmable. Voltage AC110/AC130V

#### SHIPPING FROM CALIFORNIA

There will be a crate/packing cost and a separate shipping cost. The item will be shipped by ground carrier to receiver.

## FOR ACCURATE FREIGHT QUOTE PROVIDE:

- -Complete delivery address and contact person.
- -Phone number of addressee.

#### HARDWARE FINISH