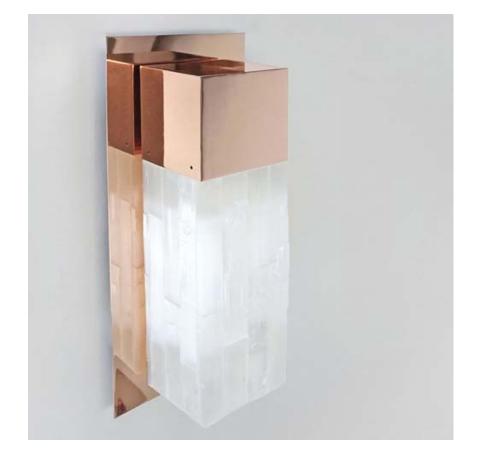

## LIGHTING / SCONCE

**EMAIL US FOR INFO** or call (714) 543-1266

Seville Selenite Sconce Single

DESCRIPTIONS: Metal frame, natural selenite mineral bars on acrylic structure

**DIMENSIONS CUSTOM SIZES AVAILABLE** 

5.5" x 5" x 13"H

8" x 6.5" x 21" H

ELECTRICAL / UL certification

UL will be added automatically until declined

**UPCHARGE** 