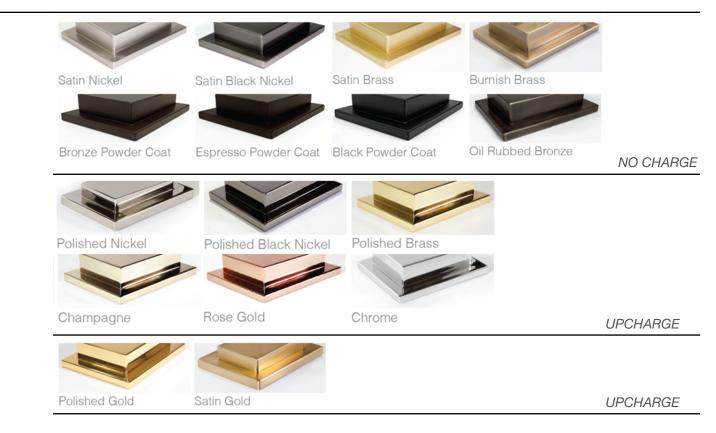

in

## LIGHTING / SCONCE

**EMAIL US FOR INFO** or call (714) 543-1266

Seville Selenite Sconce Single

DESCRIPTIONS: Metal frame, natural selenite mineral bars on acrylic structure

**DIMENSIONS CUSTOM SIZES AVAILABLE** 

5.5" x 5" x 13"H

8" x 6.5" x 21" H



ELECTRICAL / UL certification

UL will be added automatically until declined

**UPCHARGE** 

## **ELECTRICAL**

Standard E26/E27 based, T10 tubular LED 6W tube bulbs (40W equivalent) 2700 Kelvin warm white dimmable. Voltage AC110/AC130V

#### SHIPPING FROM CALIFORNIA

There will be a crate/packing cost and a separate shipping cost. The item will be shipped by ground carrier to receiver.

### FOR ACCURATE FREIGHT QUOTE PROVIDE:

- -Complete delivery address and contact person.
- -Phone number of addressee.

#### HARDWARE FINISH