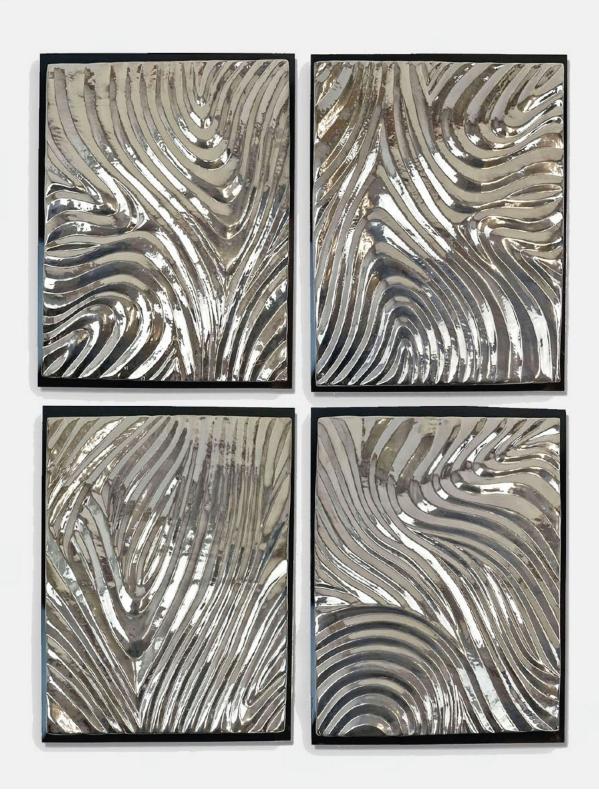

## TIDAL PANELS WALL ART

Hand-carved ceramic panel inspired by a tossed coin into still water, setting the water in motion. Delicate ripples and textures create a tranquil and captivating piece, adding a touch of natural beauty to your home. Custom sizes are available.

## DIMENSION

SKU# 50-1009 - 18"W x 24"H SKU# 50-1010 - CUSTOM SIZE

## AVAILABLE FINISHES

22k satin gold, 22k bright gold, 22k satin white gold, 22k bright white gold, Satin platinum, Bright platinum, Satin copper, bright copper, Venetian white, Black nickel, 22k Shagreen.