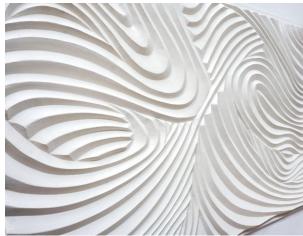

## TIDAL PANELS WALL ART

Hand-carved ceramic panel inspired by a tossed coin into still water, setting the water in motion. Delicate ripples and textures create a tranquil and captivating piece, adding a touch of natural beauty to your home. Custom sizes are available.