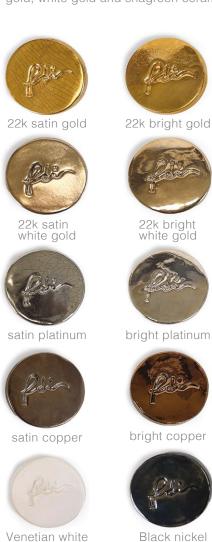

## AVAILABLE FINISHES

22k satin gold, 22k bright gold, 22k satin white gold, 22k bright white gold, Satin platinum, Bright platinum, Satin copper, bright copper, Venetian white, Black nickel, 22k Shagreen.