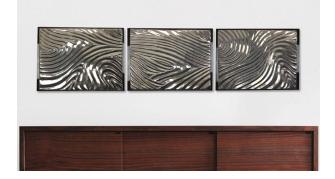

## TIDAL PANELS WALL ART

Hand-carved ceramic panel inspired by a tossed coin into still water, setting the water in motion. Delicate ripples and textures create a tranquil and captivating piece, adding a touch of natural beauty to your home. Custom sizes are available.