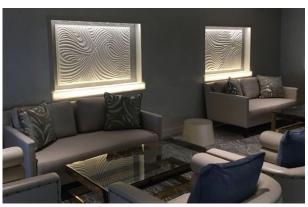

## TIDAL PANELS WALL ART

Hand-carved ceramic panel inspired by a tossed coin into still water, setting the water in motion. Delicate ripples and textures create a tranquil and captivating piece, adding a touch of natural beauty to your home. Custom sizes are available.